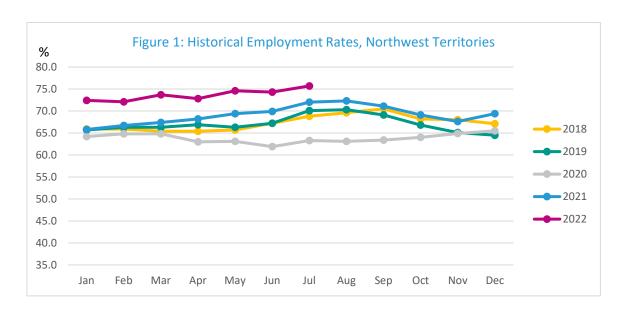

## Labour Force Activity<sup>1</sup> July 2022

At 75.7%, the Northwest Territories' (NWT) July employment rate was the highest among provinces and territories in Canada (seasonally unadjusted). In the NWT, the employment rate increased 1.4 percentage points from last month, maintaining the higher employment rates observed in 2022 (Figure 1).

Year over year, the number of employed persons in the NWT increased by 1,500 while the employment rate increased by 3.7 percentage points. Employment rates increased among all key demographic characteristics. The largest increases were observed among males, where the employment rate rose by 6.5 percentage points to 76.6% in July 2022. Among those living outside of Yellowknife, the employment rate increased 5.6 percentage points to 71.9%.