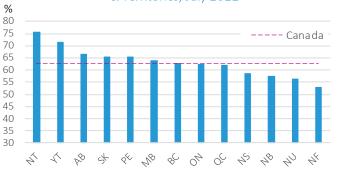

Figure 2: Employment Rates, Canada, Provinces & Territories, July 2022

Table 1: Historical Labour Force Activity, Northwest Territories

For additional information and detailed tables on the labour force survey results, visit the NWT Bureau of Statistics website at <a href="https://www.statsnwt.ca/labour-income/labour-force-activity/">https://www.statsnwt.ca/labour-income/labour-force-activity/</a> or call (867) 767-9169.